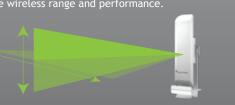

#### **High Power Directional Antenna**

Concentrates wireless power in a single directional for more wireless range and performance.