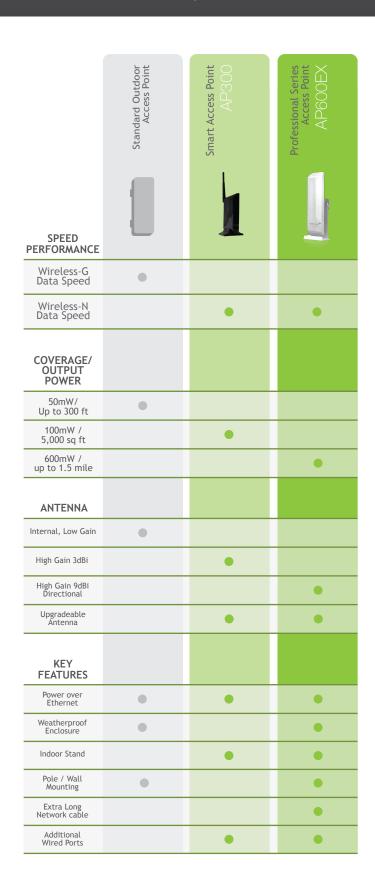

# Performance Comparison:

High Power Amplifiers and Antennas Boost Wireless Performance: (See comparison to standard WiFi devices below)

# **Product Feature Set** & Performance Comparison: