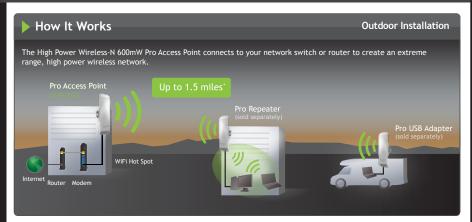

### How it Works:

# AP600EX

The Amped Wireless High Power Wireless-N Pro Access Point adds extreme range, high speed Wireless-N access for existing wired networks. With a high power 600mW power amplifier and a high gain directional antenna, the AP600EX is capable of providing up to 1.5 miles\* of wireless coverage. The Pro Access Point features a weatherproof outdoor/indoor enclosure with desktop, wall and pole mounting options. True Plug and Play set up, makes setup as simple as connecting the AP600EX to your router's network port. The AP600EX is great for providing long range wireless coverage for large indoor/outdoor areas or building to building applications.