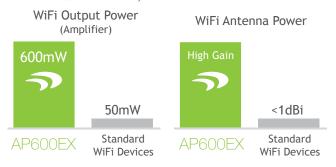

# Performance Comparison:

High Power Amplifiers and Antennas Boost Wireless Performance: (See comparison to standard WiFi devices below)

#### **Amped Wireless Technology**

High Power Amplifiers and Antennas boost wireless performance:

High Power Directional Antenna

High Power 600mW Wireless Amplifier

Weatherproof Outdoor Enclosure