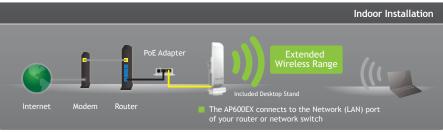

#### ADD EXTREME INDOOR/OUTDOOR WIFI RANGE TO AN EXISTING NETWORK

#### Setup Requirements:

• A router or network switch with an available network (LAN) port